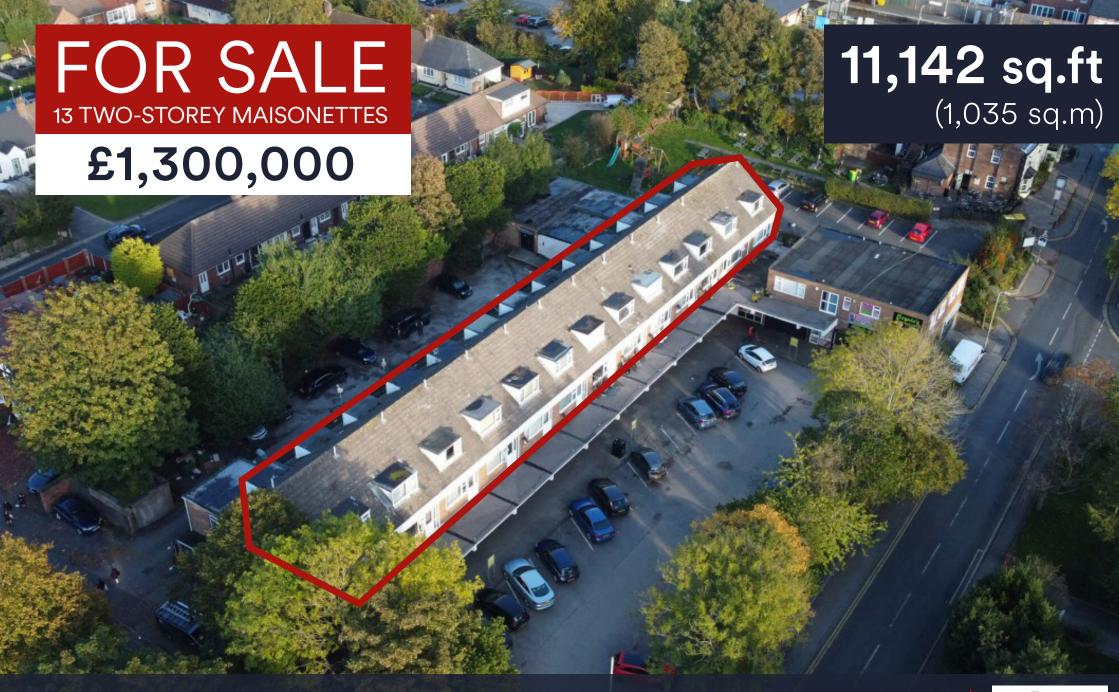

TREE VIEW COURT

Liverpool Merseyside L31 3HF

#### **DESCRIPTION**

This sale comprises of a series of 13 two-storey maisonettes which are accessed from the side of the retail parade, located in close proximity to Maghull Train Station.

#### **AREAS**

| TOTAL    | 11,142 sq.ft | (1,035 sq.m) |
|----------|--------------|--------------|
| Flat 13a | 1,055 sq.ft  | (98.0 sq.m)  |
| Flat 12a | 1,023 sq.ft  | (95.0 sq.m)  |
| Flat 11a | 818 sq.ft    | (75.9 sq.m)  |
| Flat 10a | 807 sq.ft    | (74.9 sq.m)  |
| Flat 9a  | 743 sq.ft    | (69.0 sq.m)  |
| Flat 8a  | 721 sq.ft    | (66.9 sq.m)  |
| Flat 7a  | 1,227 sq.ft  | (113.9 sq.m) |
| Flat 6a  | 829 sq.ft    | (77.0 sq.m)  |
| Flat 5a  | 818 sq.ft    | (75.9 sq.m)  |
| Flat 4a  | 797 sq.ft    | (74.0 sq.m)  |
| Flat 3a  | 775 sq.ft    | (71.9 sq.m)  |
| Flat 2a  | 829 sq.ft    | (77.0 sq.m)  |
| Flat 1a  | 700 sq.ft    | (65.0 sq.m)  |
|          |              |              |

#### **PRICE**

£1,300,000 for all 13 flats