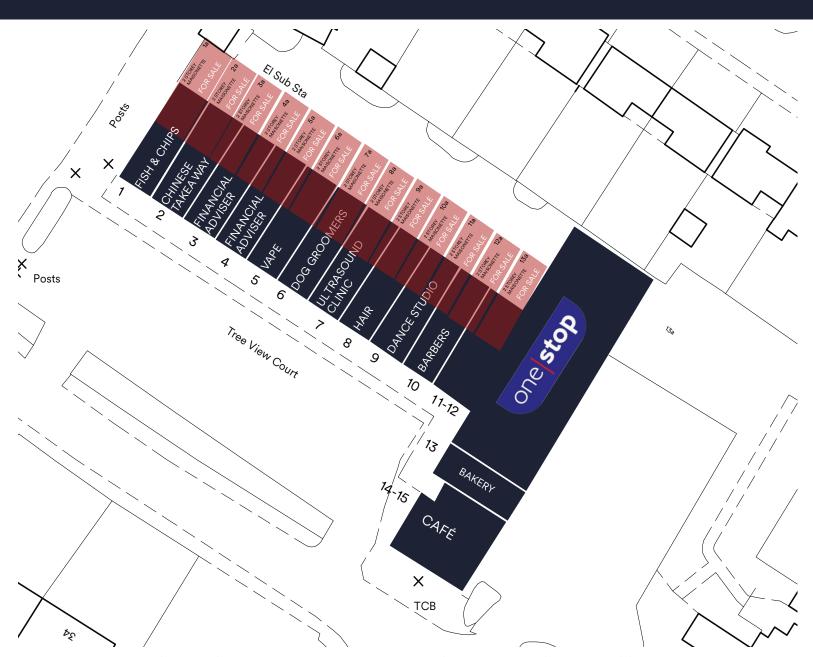

#### **DESCRIPTION**

This sale comprises of a series of 13 two-storey maisonettes which are accessed from the side of the retail parade, located in close proximity to Maghull Train Station.

#### **AREAS**

| TOTAL    | 11,142 sq.ft | (1,035 sq.m) |
|----------|--------------|--------------|
| Flat 13a | 1,055 sq.ft  | (98.0 sq.m)  |
| Flat 12a | 1,023 sq.ft  | (95.0 sq.m)  |
| Flat 11a | 818 sq.ft    | (75.9 sq.m)  |
| Flat 10a | 807 sq.ft    | (74.9 sq.m)  |
| Flat 9a  | 743 sq.ft    | (69.0 sq.m)  |
| Flat 8a  | 721 sq.ft    | (66.9 sq.m)  |
| Flat 7a  | 1,227 sq.ft  | (113.9 sq.m) |
| Flat 6a  | 829 sq.ft    | (77.0 sq.m)  |
| Flat 5a  | 818 sq.ft    | (75.9 sq.m)  |
| Flat 4a  | 797 sq.ft    | (74.0 sq.m)  |
| Flat 3a  | 775 sq.ft    | (71.9 sq.m)  |
| Flat 2a  | 829 sq.ft    | (77.0 sq.m)  |
| Flat 1a  | 700 sq.ft    | (65.0 sq.m)  |
|          |              |              |